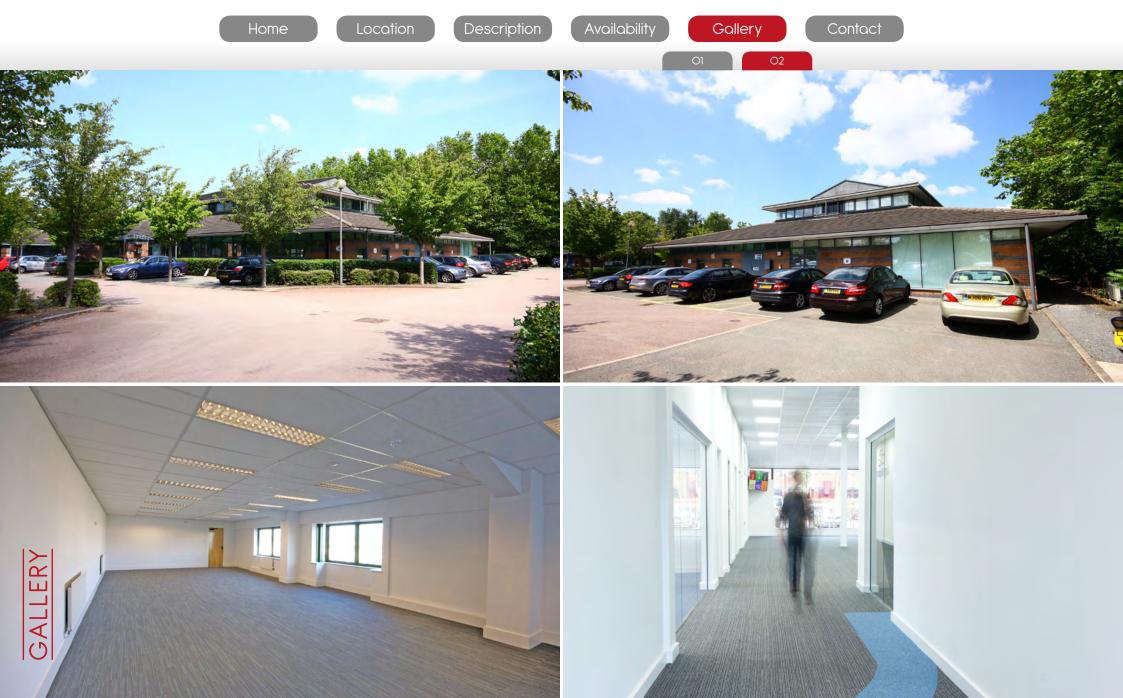

#### BIRCHWOOD BOULEVARD BUSINESS PARK, COMPRISES 9 MODERN DETACHED OFFICE BUILDINGS.

It incorporates 41 self contained offices which are set in a well maintained and mature landscaped environment which is being further enhanced with new planting and additional architectural landscape features.

Each building is divided into a number of open plan, self-contained refurbished units with individual front door access and generous dedicated car parking spaces, with further on-street parking available. Toilet and kitchen facilities are also incorporated and the units benefit from double loading access doors.

- Self-contained units each with their own WC's and kitchen facilities
- Individual front door & double loading access doors to rear
- Generous dedicated parking adjacent to each unit with extra on-street parking available
- Additional parking as part of a rolling development plan
- Quality landscaped environment
- Excellent communications
- Close proximity to shopping centre and station