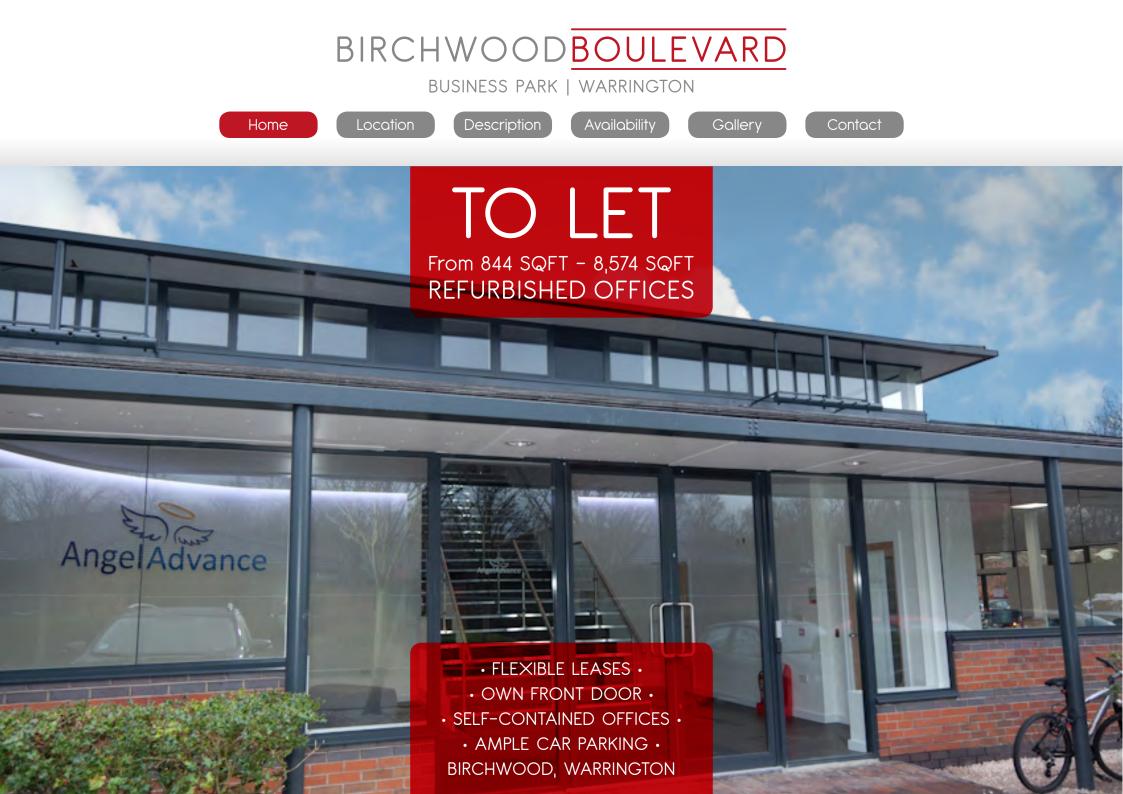

#### BIRCHWOOD BOULEVARD BUSINESS PARK, COMPRISES 9 MODERN DETACHED OFFICE BUILDINGS.

It incorporates 41 self contained offices which are set in a well maintained and mature landscaped environment which is being further enhanced with new planting and additional architectural landscape features.

Each building is divided into a number of open plan, self-contained refurbished units with individual front door access and generous dedicated car parking spaces, with further on-street parking available. Toilet and kitchen facilities are also incorporated and the units benefit from double loading access doors.

Units available range from 844 - 8,574 sqft and some of the smaller offices are offered with full serviced office features which include cleaning and telephone services.

Birchwood has a range of shopping and leisure facilities. Just 100 metres away from Birchwood Boulevard is Birchwood Shopping Centre which houses many major high street retailers such as ASDA, New Look, Argos, McDonalds & Pets at Home.

- Self-contained units each with their own WC's and kitchen facilities
- Individual front door & double loading access doors to rear
- Generous dedicated parking adjacent to each unit with extra on-street parking available
- Additional parking as part of a rolling development plan
- Quality landscaped environment
- Excellent communications
- Close proximity to shopping centre and station