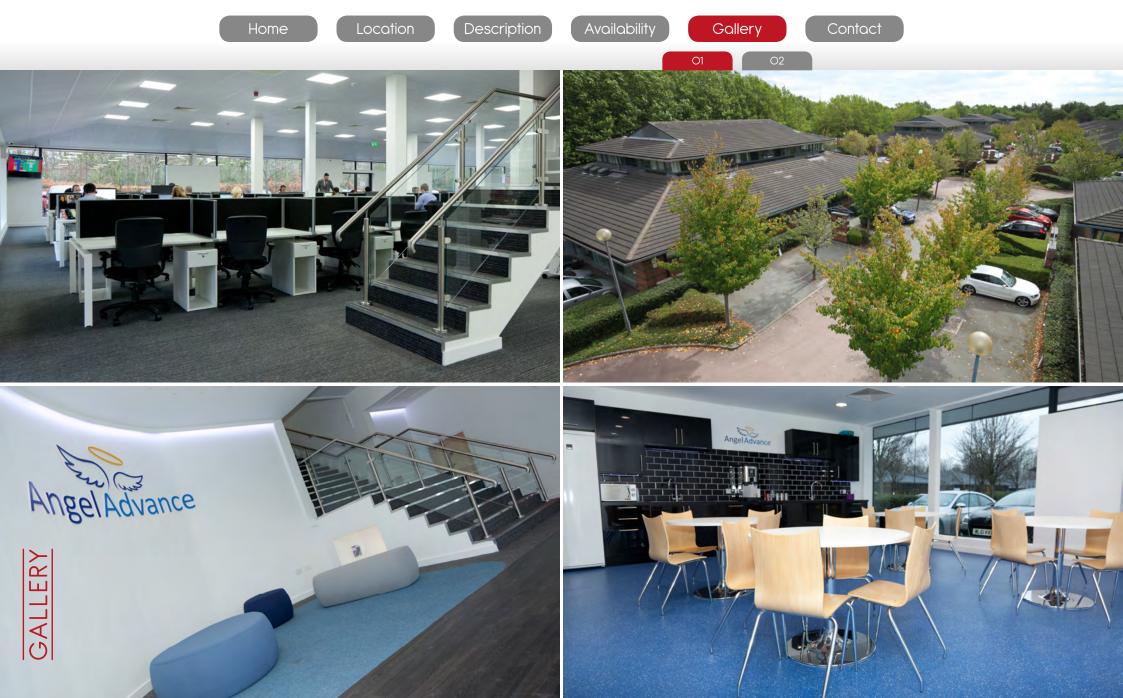

#### BIRCHWOOD BOULEVARD BUSINESS PARK, COMPRISES 9 MODERN DETACHED OFFICE BUILDINGS.

It incorporates 41 self contained offices which are set in a well maintained and mature landscaped environment which is being further enhanced with new planting and additional architectural landscape features.

Each building is divided into a number of open plan, self-contained refurbished units with individual front door access and generous dedicated car parking spaces, with further on-street parking available. Toilet and kitchen facilities are also incorporated and the units benefit from double loading access doors.

- Self-contained units each with their own WC's and kitchen facilities
- Individual front door & double loading access doors to rear
- Generous dedicated parking adjacent to each unit with extra on-street parking available
- Additional parking as part of a rolling development plan
- Quality landscaped environment
- Excellent communications
- Close proximity to shopping centre and station