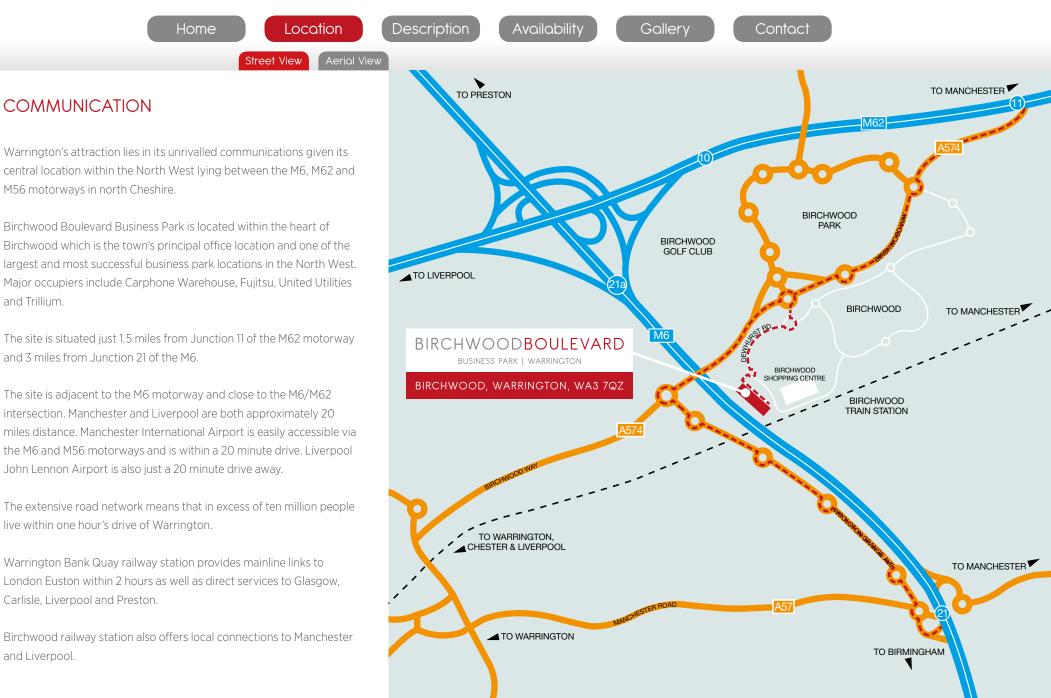

BUSINESS PARK | WARRINGTON

#### Home

Location

Description

Availability

Contact

Gallery

#### BIRCHWOOD BOULEVARD BUSINESS PARK, COMPRISES 9 MODERN DETACHED OFFICE BUILDINGS.

It incorporates 41 self contained offices which are set in a well maintained and mature landscaped environment which is being further enhanced with new planting and additional architectural landscape features.

Each building is divided into a number of open plan, self-contained refurbished units with individual front door access and generous dedicated car parking spaces, with further on-street parking available. Toilet and kitchen facilities are also incorporated and the units benefit from double loading access doors.

Units available range from 844 - 8,574 sqft and some of the smaller offices are offered wi