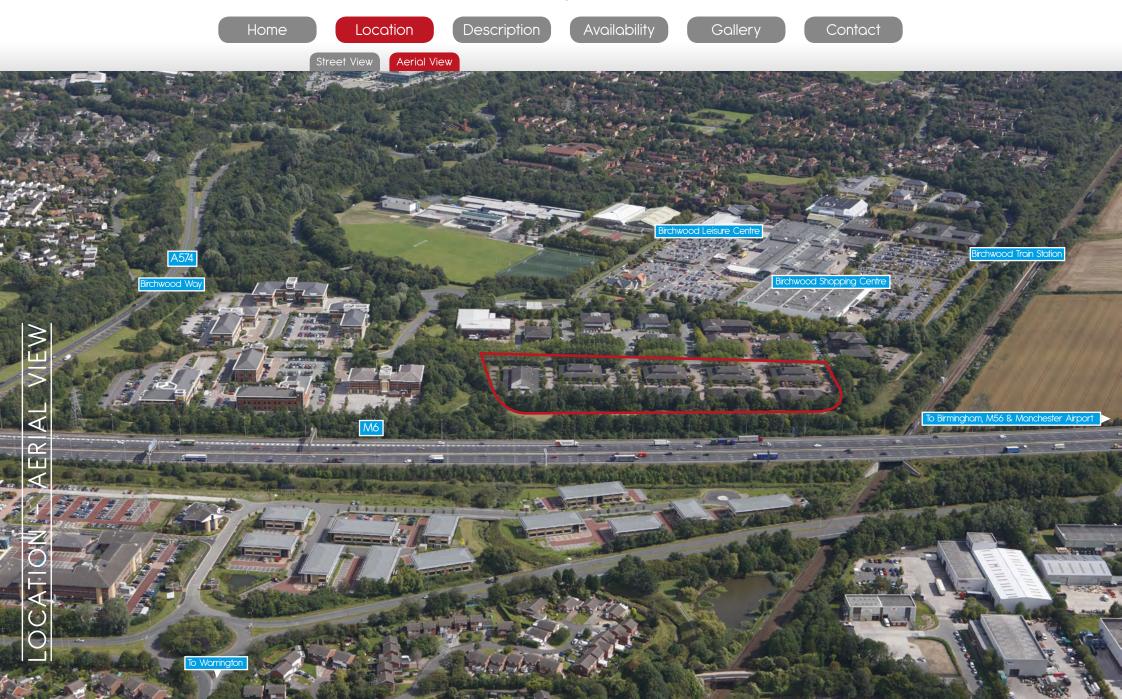

BUSINESS PARK | WARRINGTON

#### Home

Location

Description

Availability

Contact

Gallery

#### BIRCHWOOD BOULEVARD BUSINESS PARK, COMPRISES 9 MODERN DETACHED OFFICE BUILDINGS.

It incorporates 41 self contained offices which are set in a well maintained and mature landscaped environment which is being further enhanced with new planting and additional architectural landscape features.

Each building is divided into a number of open plan, self-contained refurbished units with individual front door access and generous dedicated car parking spaces, with further on-street parking available. Toilet and kitchen facilities are also incorporated and the units benefit from double loading access doors.

Units available range from 844 - 8,574 sqft and some of the smaller offices are offered with