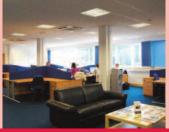

#### **Description**

The five storey building has been completely refurbished and provides occupiers with a rare opportunity to acquire high quality, modern open plan office space in the centre of Warrington fitted to modern day standards, and fully DDA compliant.

There is an on site art gallery with bistro providing quality break out space, also available free to tenants for promotional/networking events.

The main features include:

- New glass fronted reception area with a manned reception desk
- New suspended ceilings with Cat II lighting
- High quality ash wood finish to doors, sills and skirtings
- All new decor, new carpets
- New passenger lift
- **Building exterior completely redecorated and** new double glazed windows throughout
- Heating to individual suites
- Air conditioning/comfort cooling available as an option
- **Dedicated secure car parking**
- Bespoke interiors available at cost price
- On site cafe-bistro & art gallery