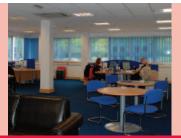

#### **Description**

The five storey building has been completely refurbished and provides occupiers with a rare opportunity to acquire high quality, modern open plan office space in the centre of Warrington fitted to modern day standards, and fully DDA compliant.

There is an on site art gallery with bistro providing quality break out space, also available free to tenants for promotional/networking events.

The main features include:

- New glass fronted reception area with a manned reception desk
- New suspended ceilings with Cat II lighting
- High quality ash wood finish to doors, sills and skirtings
- All new decor, new carpets
- New passenger lift
- **Building exterior completely redecorated and** new double glazed windows throughout
- Heating to individual suites
- Air conditioning/comfort cooling available as an option
- **Dedicated secure car parking**
- Bespoke interiors available at cost price
- On site cafe-bistro & art gallery