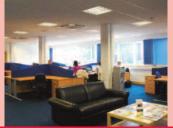

#### **Description**

The five storey building has been completely refurbished and provides occupiers with a rare opportunity to acquire high quality, modern open plan office space in the centre of Warrington fitted to modern day standards, and fully DDA compliant.

There is an on site art gallery with bistro providing quality break out space, also available free to tenants for promotional/networking events.

The main features include:

- New glass fronted reception area with a manned reception desk
- New suspended ceilings with Cat II lighting
- High quality ash wood finish to doors, sills and skirtings
- All new decor, new carpets
- New passenger lift
- **Building exterior completely redecorated and** new double glazed windows throughout
- Heating to individual suites
- Air conditioning/comfort cooling available as an option
- **Dedicated secure car parking**
- Bespoke interiors available at cost price
- On site cafe-bistro & art gallery