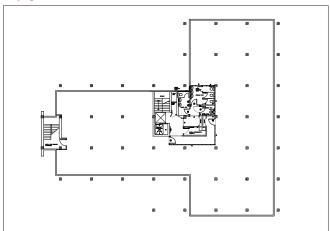

### Typical Floor Plan

#### Floor Areas

Suites Available:-

Floor 2 - 2000sq.ft Floor 4 - 440sq.ft Floor 4 - 1200sq.ft