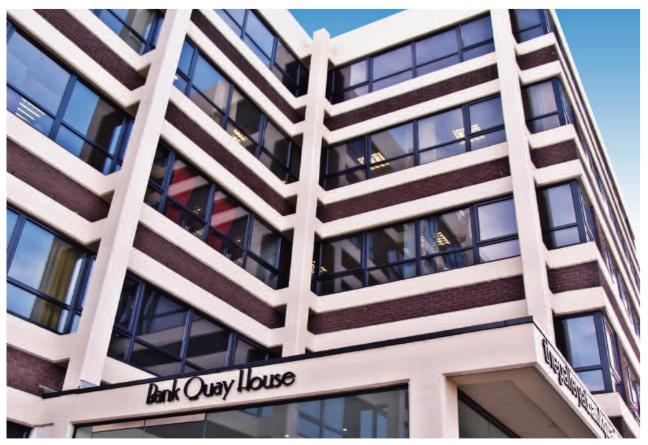

#### Location

Bank Quay House is located in the centre of Warrington on Sankey Street, facing Warrington's magnificent Town Hall and famous Golden Gates. The Building is ideally placed with both Golden Square shopping centre two minutes walk away at the end of Sankey Street, and Bank Quay Railway Station with direct routes to London and Glasgow less than five minutes walk away. Sankey Street joins directly to the A57, the main arterial route linking Warrington with Liverpool. The immediate area is well served by restaurants, shops banks and other town centre facilities.

#### **Description**

The five storey building has been completely refurbished and provides occupiers with a rare opportunity to acquire high quality, modern open plan office space in the centre of Warrington fitted to modern day standards, and fully DDA compliant.