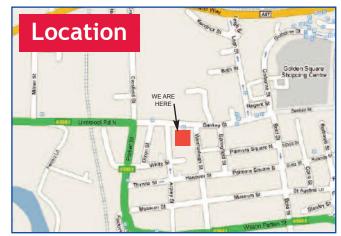

#### Location

Bank Quay House is located in the centre of Warrington on Sankey Street, facing Warrington's magnificent Town Hall and famous Golden Gates. The Building is ideally placed with both Golden Square shopping centre two minutes walk away at the end of Sankey Street, and Bank Quay Railway Station with direct routes to London and Glasgow less than five minutes walk away. Sankey Street joins directly to the A57, the main arterial route linking Warrington with Liverpool. The immediate area is well served by restaurants, shops banks and other town centre facilities.