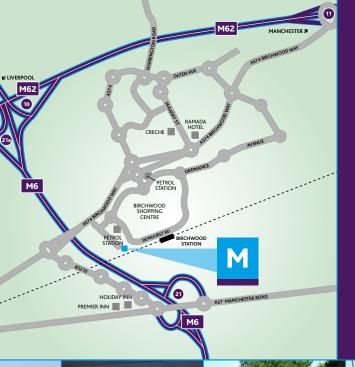

### **LOCATION**

Millennium Business Park is situated within Birchwood, a popular and well established business park which provides direct access to the M62 at J11 and the M6 at J21 and is accessed from the A574 Birchwood Way via Dewhurst Road. Warrington town centre is situated approximately 3 miles to the south west, Manchester 14 miles to the east and Liverpool 21 miles to the west. Liverpool and Manchester airports are both within easy reach and Birchwood Railway Station is close by.

Birchwood Railway station and Birchwood Shopping Centre are both within a short walk of the development.