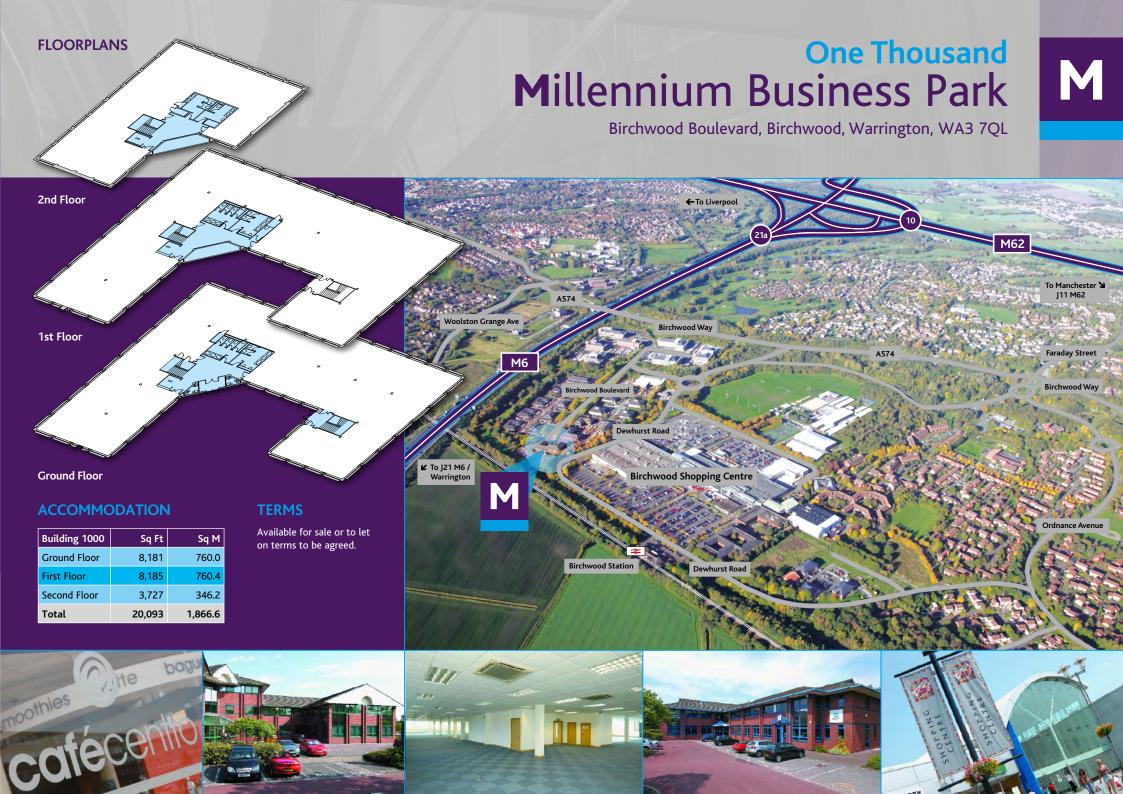

# One Thousand Millennium Business Park

M

Birchwood Boulevard, Birchwood, Warrington, WA3 7QL

### **LOCATION**

Millennium Business Park is situated within Birchwood, a popular and well established business park which provides direct access to the M62 at J11 and the M6 at J21 and is accessed from the A574 Birchwood Way via Dewhurst Road. Warrington town centre is situated approximately 3 miles to the south west, Manchester 14 miles to the east and Liverpool 21 miles to the west. Liverpool and Manchester airports are both within easy reach and Birchwood Railway Station is close by.

## **SPECIFICATION**

- Passenger lift
- Comfort cooling installed to part
- Full access raised floors
- Central heating
- Aluminium framed double glazed windows
- Separate ladies, gents and disabled WC facilities
- 79 on-site parking spaces
- Landscaped site