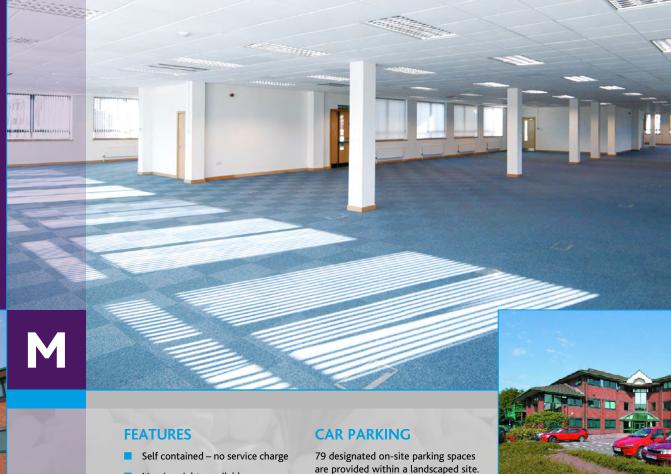

## **SPECIFICATION**

- Passenger lift
- Comfort cooling installed to part
- Full access raised floors
- Central heating
- Aluminium framed double glazed windows
- Separate ladies, gents and disabled WC facilities
- 79 on-site parking spaces
- Landscaped site