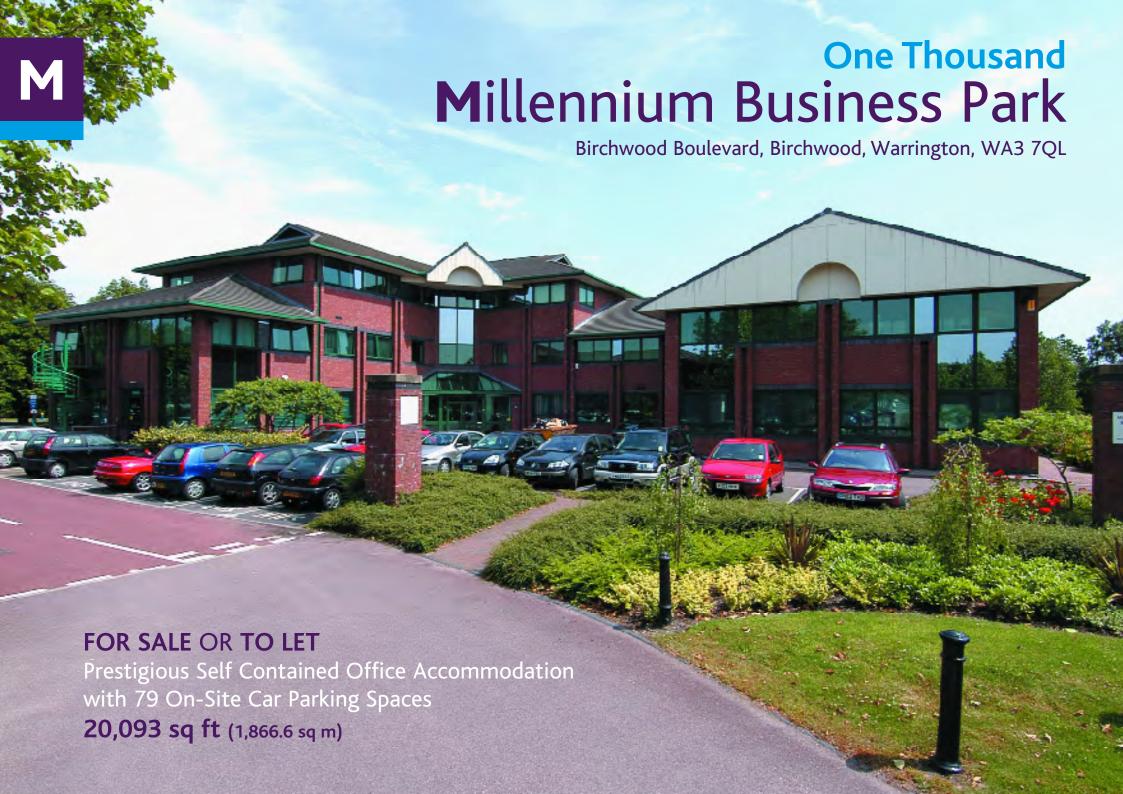

# **DESCRIPTION**

1000 Millennium Business Park provides high quality office accommodation within a mature parkland setting. Lying adjacent to the M62 and M6 motorways, Birchwood provides an excellent base for regional offices.

## **SPECIFICATION**

- Passenger lift
- Comfort cooling installed to part
- Full access raised floors
- Central heating
- Aluminium framed double glazed windows
- Separate ladies, gents and disabled WC facilities
- 79 on-site parking spaces
- Landscaped site

### **LOCATION**

Millennium Business Park is situated within Birchwood, a popular and well established business park which provides direct access to the M62 at J11 and the M6 at J21 and is accessed from the A574 Birchwood Way via Dewhurst Road. Warrington town centre is situated approximately 3 miles to the south west, Manchester 14 miles to the east and Liverpool 21 miles to the west. Liverpool and Manchester airports are both within easy reach and Birchwood Railway Station is close by.