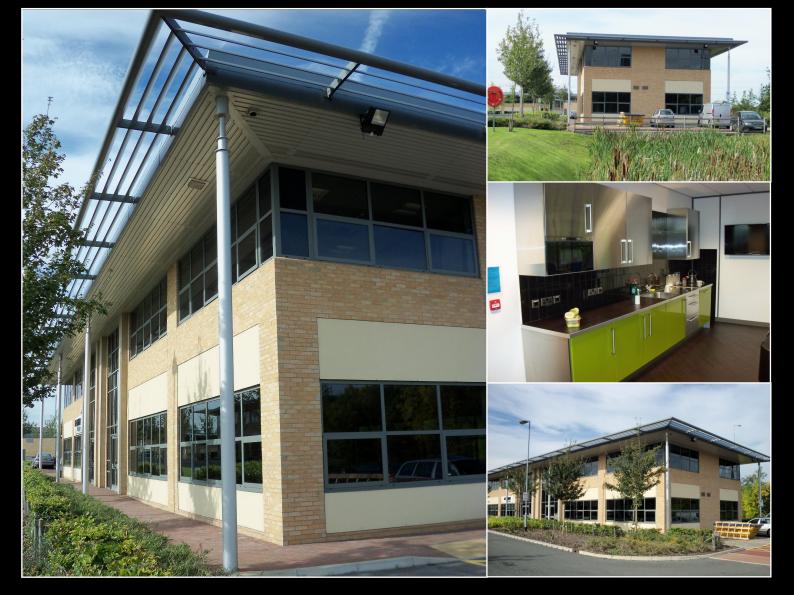

#### Location

Olympic Park is located in Birchwood, strategically positioned to be easily accessed from either junction 21 of the M6 or junction 11 of the M62. The development provides 16 high quality office buildings built to a BREEAM 'very good' accreditation set in 10 acres of high quality landscaped grounds.

#### Description

A two storey, semi detached office building set in a landscaped business park. Unit 12B Olympic Park benefits from the following features:

- Open plan ground floor suite
- Quality carpet & decoration throughout
- Full access raised floors
- Air conditioning
- Suspended ceilings
- 5 dedicated parking spaces
- Double glazing